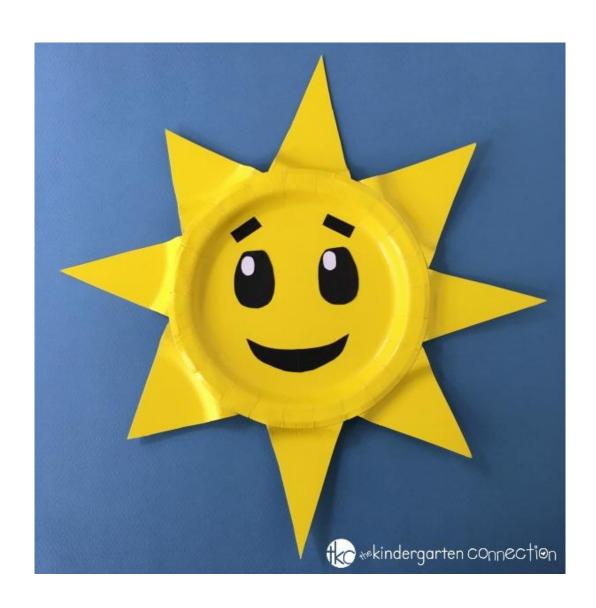

## Items Needed:

2 yellow paper plates (or paint white ones yellow) black construction paper tacky glue Scissors

Cut one paper plate in half.

Next, cut each half into half again two more times. (You should end up with a **total of 8 equal pieces.)** 

Arrange the pieces so they are evenly spaced around the other whole paper plate. This will make it a bit easier when adding the glue.

Next, add a bit of glue to the rim of each of the 8 pieces, and glue into place. You may need to hold each piece in place for a few seconds to allow the glue to take hold.

Finally, draw and cut out construction paper eyes and a mouth to add to your sun's face.